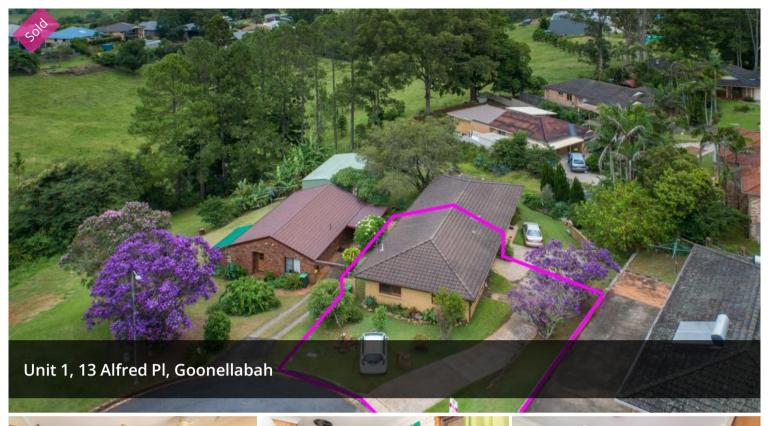

## "Mable"- Duplex At A Great Low Price!

Just reduced in price in price for a quick sale! Beautifully positioned in a quiet cul-de-sac on the northern ridges, is this duplex. With views and close to rural, pastoral land this unit will appeal to those wanting to get into the market as well as the smart investor.

Featuring a spacious living room, a well set out kitchen and dining space, two bedrooms with built in robes, separate laundry and internal access from a single garage.

The best thing about this property is that it is a duplex with no body corporate fees. Outside there are plenty of grassed areas that allow for ample gardens, a market or veggie garden and ample space to accommodate a second vehicle.

All an easy drive to the Goonellabah shopping centre, gym, Southern Cross University and downtown Lismore.