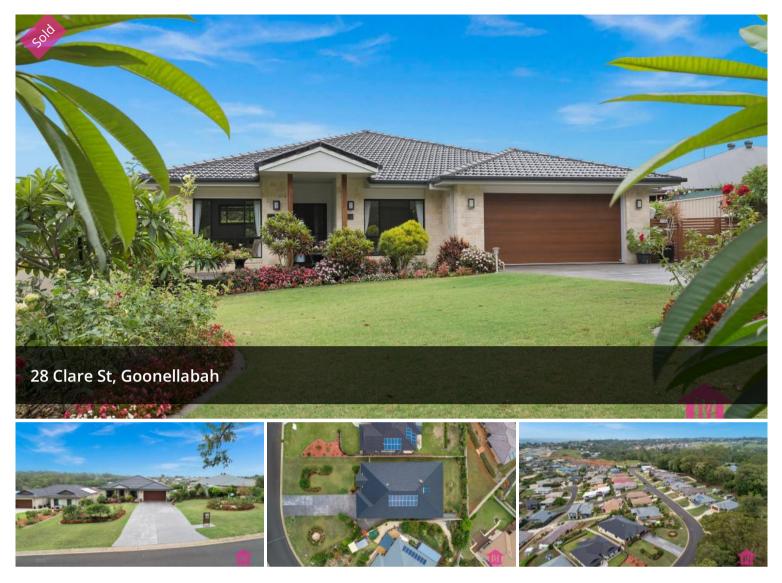

## SOLD BY MELANIE STEWART

This stylish family home is positioned in a desirable, elite location in Goonellabah and is set on a quarter acre block opposite bushland. The property offers effortless sophisticated living of the highest calibre with plenty of extras to please!

All on one level with a spacious, functional floor plan, the home is complete with four bedrooms, two bathrooms, separate living areas, formal living, well equipped central kitchen with walk-in pantry, covered alfresco entertaining area which overlooks the native bushland. There is private access to the entertainment deck off the master bedroom, a separate, large laundry with external access, along with fully fenced yards and side access to store a trailer or boat under the home.

This elegant custom-designed contemporary home offers expansive family living with an excellent space outside. It is set back from the road and surrounded by glorious landscaped flowering gardens, with ample room to park the family van off the street as well as room for a pool in the back yard.

Featuring four large bedrooms, the main bedroom is over generous with excellent wardrobe space and a large ensuite complete with a separate toilet. There is also a private, north facing alfresco deck and oversized double lock up garage plus ample onsite visitor parking.