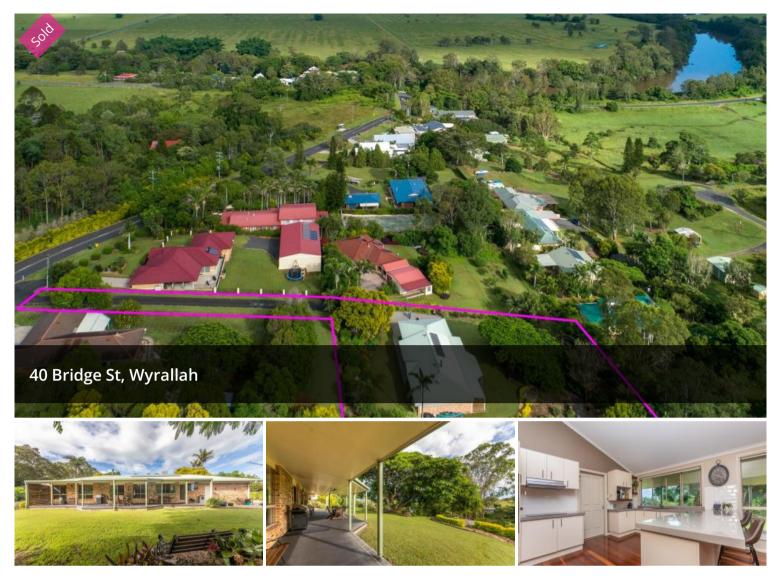

## SOLD BY MELANIE STEWART

"Maison" is more than a home, it's an experience.

Set back from the road in a quiet cul-de-sac on a lush and extremely private half an acre is this absolutely striking home. Surrounded by beautifully manicured grounds, the property captures the essence of relaxed country rural living, whilst exuding understated elegance and panache. This truly special home will enchant you and overwhelm you with a sense of calm and tranquillity.

Attention to detail has been paramount inside and out with each room reflecting individuality and creating its own unique warmth and charm. The home features high ceilings, large picture windows and doors, formal and informal living spaces, a large modern kitchen with ample storage and excellent appliances, a study nook, 3 bedrooms the main with ensuite and oversized double garage. There is a neutral colour scheme 🛱 3 🚝 2 🚓 2

The pièce de résistance is the covered alfresco living area that shares a prized northerly aspect to invite in cooling breezes. This is the ultimate relaxation and entertaining space which overlooks a rural vista and green lush gardens. The double garage has a work shop space and easily accommodates two large vehicles. There is also plenty of space to build a shed or put in a pool.