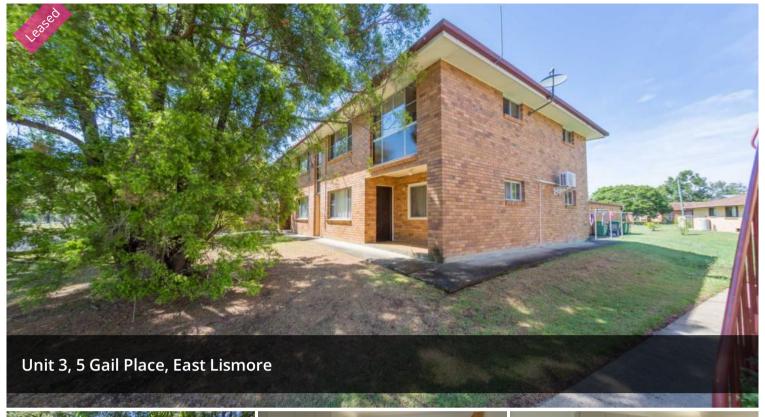

## Well-appointed Two Bedroom Unit in East Lismore

- Two bedroom unit located in East Lismore with new timber look flooring throughout, modern kitchen with new appliances
- Brand new bathroom, spacious living area, plus small study/sunroom
- Shared laundry room with space for your own washing machine
- Single secure garage space

This property is perfectly positioned in a good area, close to the university, private hospital, shopping centres and bowling club. Located next to a great family parkland, close to schools and minutes to the Lismore CBD

This is a first floor unit in a well cared for and maintained brick and tile building with water, lawns and laundry electricity all △ 2 ← 1 ← 1

Price \$350 per week

**Property Type** Rental

Property ID 1501