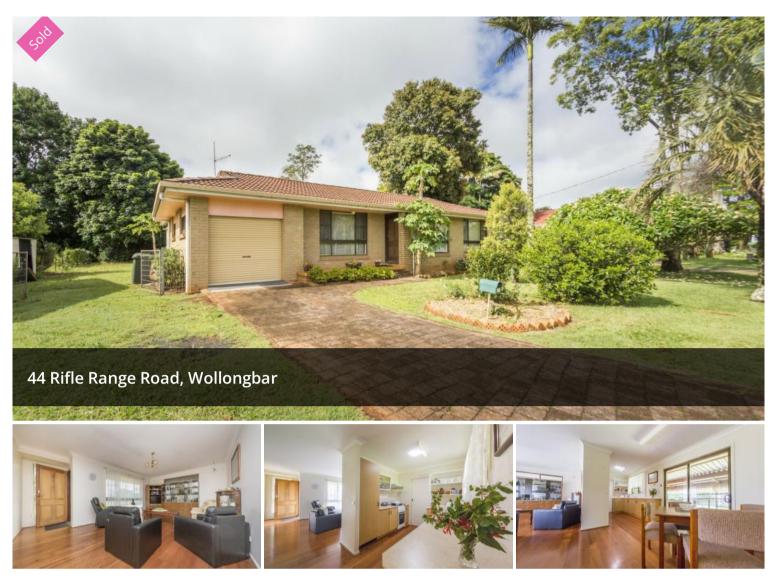

# "Isobel" -Must Be Sold in 14 Days

Solid brick and tile home on a large flat block. The home features three bedrooms, well set out kitchen, dining area, spacious living room with timber floors. The bedrooms are generous and there is ample storage.

There is internal access from the single garage which adjoins the home plus the bonus of a two car garage which is accessible from the rear. Tradies will love the ease of side access and the extra workspace and storage area.

At the rear of the home there is a large fully enclosed rumpus room which would be great as an extra family space or for entertaining. This home will appeal to families starting out or home renovators. Keenly priced to meet the market, the current owners have already relocated and are looking for an immediate sale. Call Melanie Stewart the exclusive agent to