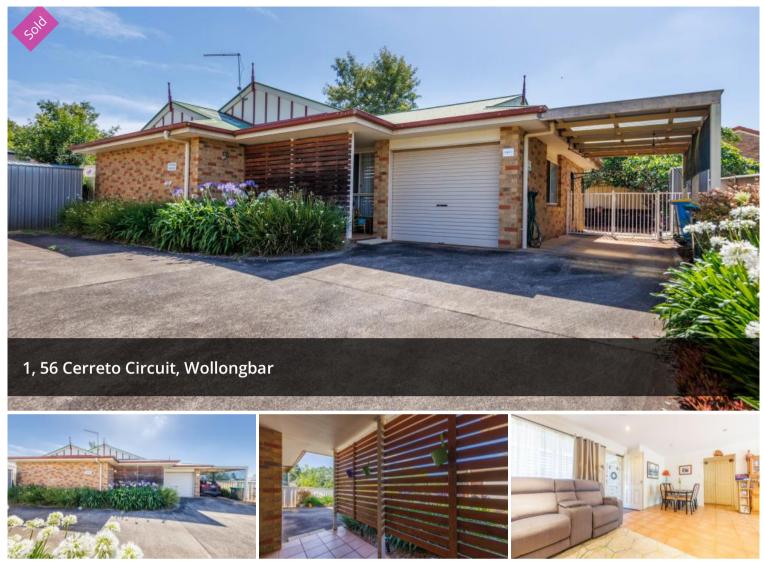

## "Etta"- Spacious Unit In Small Complex

This is a spacious unit that is positioned in a quite private location.

Well built and maintained this property will appeal to downsizes, young families and investors. Featuring aa large tiled living area with adjoining dining, well equipped kitchen with excellent storage....easy access to a fabulous covered entertainment area and private courtyard.

There are three good sized bedrooms with built in robes, a three way bathroom with a bath, laundry and internal access from a generous single lock up garage plus separate carport.

This unit feels more like the size of a small home than a unit. Fully fenced and with establish flowering gardens and partially enclosed from verandah.

Pets are ok and this home will provide easy living for those

₿ 3 🖺 1 🚓 2

| Price       | SOLD for    |
|-------------|-------------|
|             | \$612,500   |
| Property    | Residential |
| Туре        |             |
| Property ID | 2047        |

# looking for a low maintience property without compromising on size.