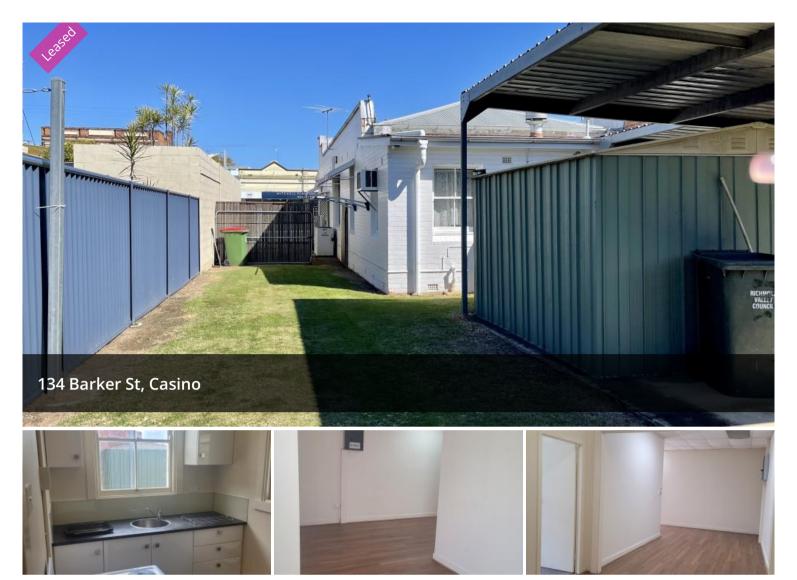

## "Opal" Very close to CBD.

- Spacious two bedroom unit with air conditioning
- Fully fenced backyard with courtyard and storage shed
- Located within Casino CBD
- Pets considered upon application

Available 10th March 2023

🛱 2 🖺 1

Price\$380 per weekProperty TypeRentalProperty ID2081