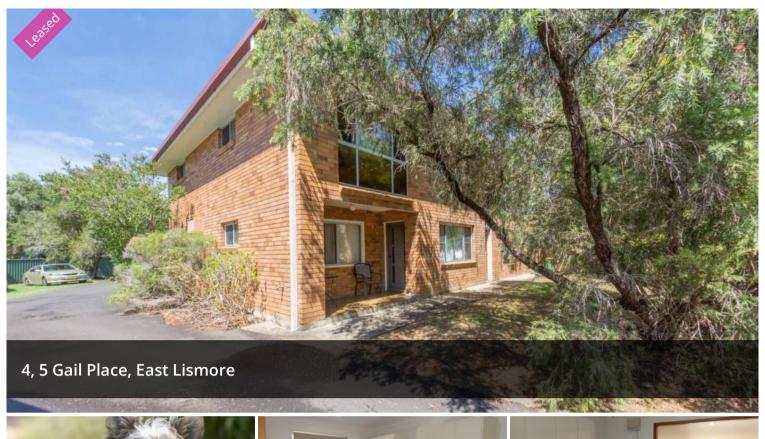

## "Phyllis" - Small Complex- Small Pet OK

Unit In small complex in East Lismore!

- Two bedrooms, new timber look flooring throughout.
- Quiet Cul-De-Sac adjoining Parklands
- Modern kitchen with new appliances and bathroom
- Spacious living area, plus small study/sunroom, shared laundry room with space for your own washing machine.
- Single secure garage space.
- This property is perfectly positioned in a good area, close to the university, private hospital, shopping centres and bowling club.
- Suit single or couple

Available 15th August 2023

small pet Ok!!!

△ 2 ← 1 ← 1

Price \$390 per week

**Property Type** Rental

Property ID 2173

**Agent Details** 

Melanie Stewart - 0421560936