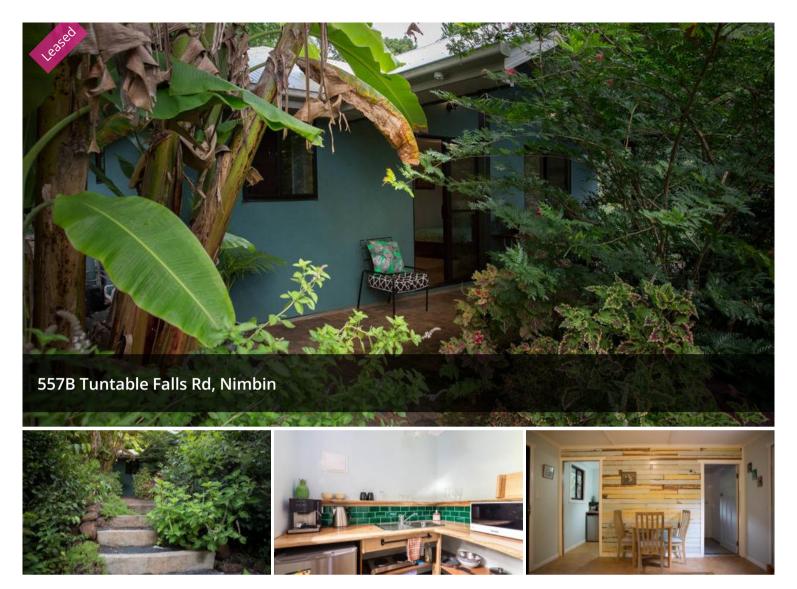

## The Studio - "In an Idealic Private Location"

- Spacious, secluded, self contained bed/sitting room with separate kitchenette and bathroom.
- Air conditioning.
- Private garden setting with mountain views, a sunny veranda and courtyard sheltered by banana palms and the bamboo forest.
- Would suit those who like to live an environmentally clean lifestyle
- Would suit a single occupant