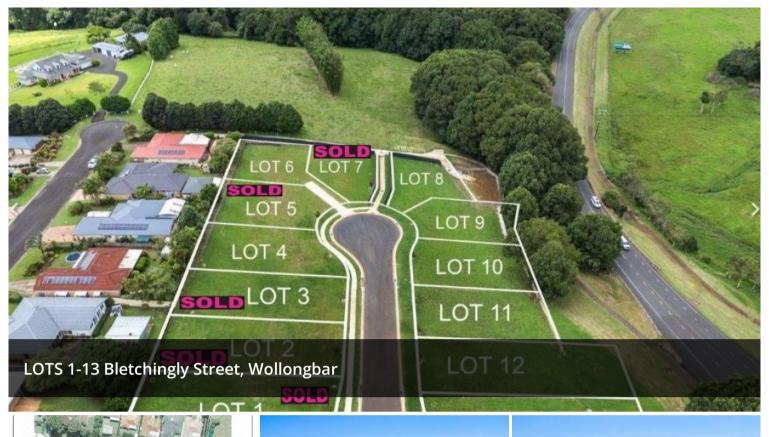

# READY TO BUILD ON!- ONLY TWO IOTS REMAINING

DA APPROVED - SELLING FAST NEW PRICING - STAGE 1 - Bletchingly Street Wollongbar

The anxious await for this new land development is now a reality. Land is registered and ready to build on! We have EXCLUSIVELY listed these lots to the public for immediate sale! Set in a quiet cul-de-sac in a picturesque county village atmosphere and yet convenient to Ballina and Lismore. These lots will appeal to families, retirees and builders.

The subdivision totals 13 lots. Be quick to secure and lock in your dream of building a new home!

A desirable location within walking distance to Wollongbar shopping centre supermarkets and specialty shops, tavern, sporting fields and schools.

The developer is open to flexible conditions to suit those that require to sell their current home.

Lot 1 - 731.7 m<sup>2</sup> SOLD

Lot 2 - 614.3 m<sup>2</sup> **SOLD** 

Lot 3 - 615.9 m<sup>2</sup> **SOLD** 

Lot 4 - 647.8 m<sup>2</sup> - **SOLD** 

Lot 5 - 649.5 m<sup>2</sup> **SOLD** 

Lot 6 - 704.1 m<sup>2</sup> SOLD

Lot 7 - 600.3 m<sup>2</sup> **SOLD** 

Lot 8 - 669.6 m<sup>2</sup> For Sale- ENQUIRE

Lot 9 - 658.1 m<sup>2</sup> For Sale- ENQUIRE

Lot 10 - 650.6 m<sup>2</sup> For Sale- ENQUIRE

Lot 11 - 618.3 m<sup>2</sup> **SOLD** 

Lot 12 - 767.8 m<sup>2</sup> **SOLD** 

Lot 13 - 755 m<sup>2</sup> **SOLD** 