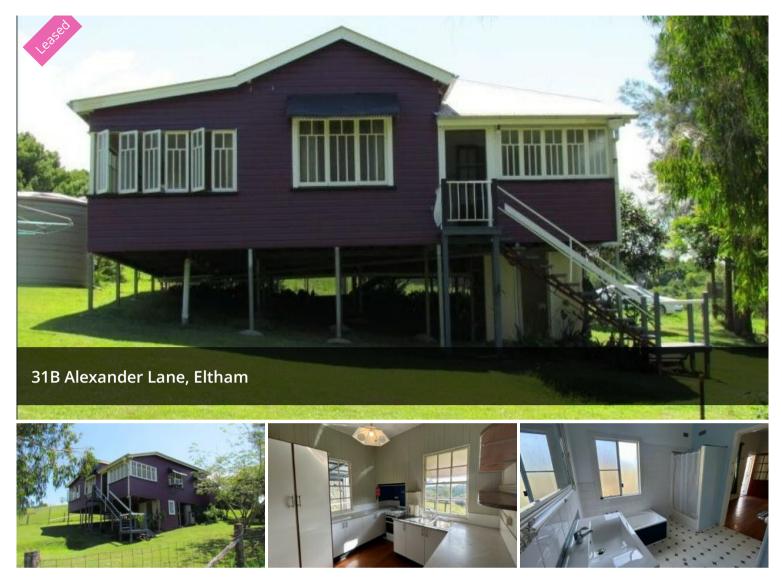

## **Charming Country Escape in Eltham**

Tucked into the serene Eltham countryside, this elevated home offers beautiful rural views, fenced green space, and a peaceful escape from the everyday — just 15 minutes to Lismore and 25 minutes to Ballina.

- Two bedrooms + optional third/study/sunroom
- Bright bathroom with tub
- Polished timber floors throughout
- Spacious kitchen and open living area
- One carport
- Tank water
- Peaceful semi-rural setting with rolling hills & cows grazing