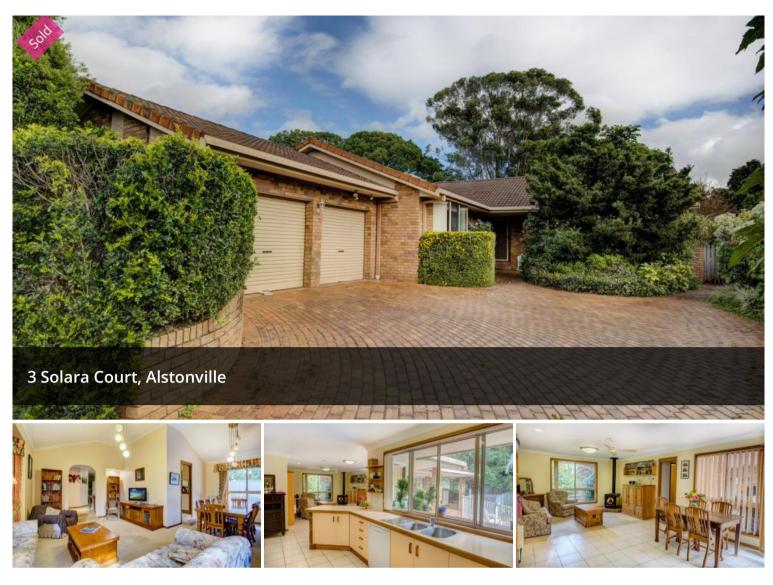

## "Emerald" - When Space & Location Count!

Situated in the desirable "Panorama Estate" is this great family home that enjoys a fabulous floor plan that provides for excellent separation of living and works well for those wanting to accommodate the extended family.

This home sits privately in a quiet cul-de-sac and is positioned well back from the road. A single story well cared for home which features a large living room and adjoining formal dining, galley style kitchen with ample storage and work space, a second family room with a wood fire heater. At one end of the home there is a spacious bedroom and ensuite which works well as the master bedroom and another bedroom or study, and at the other end of the home is three generous bedrooms (another with an ensuite bathroom and WIR), three-way main bathroom, separate laundry and internal access from the 🛱 5 📇 3 🚓 2 🗳 🗔 943.40 m2

## **Office Details**

Alstonville 3 Lismore Rd Alstonville, NSW, 2477 Australia 02 66281100

double garage.

At the rear is a beautiful inground pool with a delightful entertainment area and easy access to the home, living areas and kitchen. The yard is fully fenced at the rear and adjoins a pretty reserve, there is room for a trampoline or to build a shed for that home handyman!