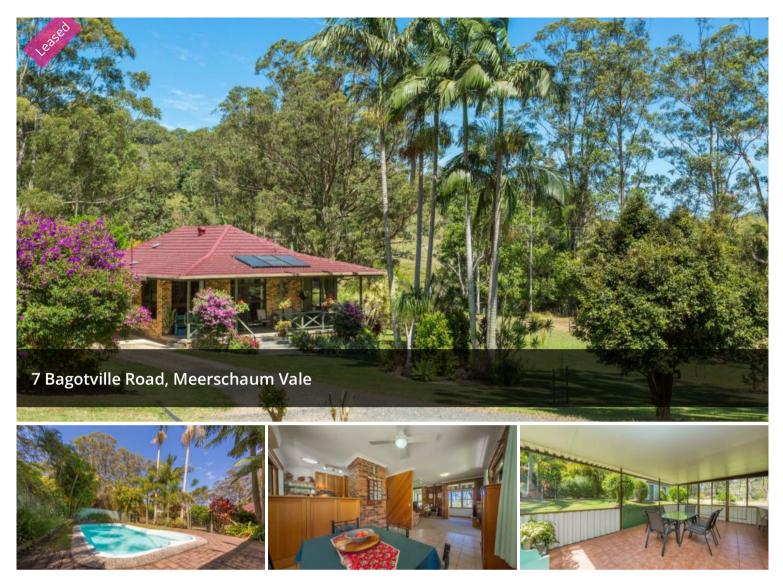

## Private Country Home, Short Drive to Alstonville

This property will inspire those who love country living and are looking for space and privacy. The home has character and warm timber features. Set back from the road this country style home is well positioned away from neighbours and provides great areas of verandahs to sit and relax whilst taking in the beauty of the peaceful country atmosphere.

Set on approx. 2.5 acres of land in a park like setting. Spacious and light, high ceilings, well equipped Tassie oak timber kitchen with good storage, three bedrooms and a sunroom ideal for study or craft. The living room has a wonderful warm feeling with large windows and lovely views of the gardens and a wood heater for those cooler winter nights.

The wide verandah at the front of the home enjoys a northerly

兽 3 兽 1 ⇔ 3 ∞ ⊡ 1.09 ha

| Price         | \$500 per week |
|---------------|----------------|
| Property Type | Rental         |
| Property ID   | 565            |
| Land Area     | 1.09 ha        |

## Office Details

Alstonville 3 Lismore Rd Alstonville, NSW, 2477 Australia 02 66281100

aspect and the fully

enclosed entertainment room and large salt water pool close by is a great area for bbqs and family get togethers.