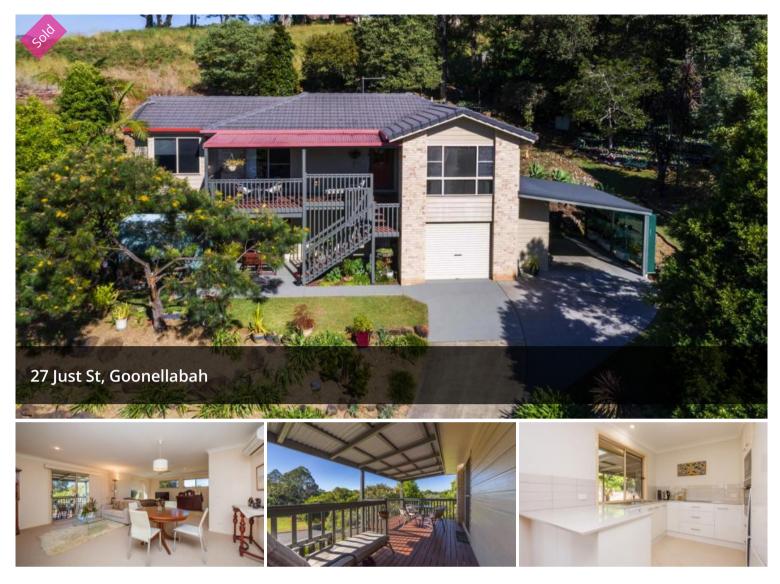

## "Sophia" - A Home for all Seasons with Income Potential

Nestled in a peaceful, leafy street, on a large 1091m2 block you will be delighted to discover this immaculate home displaying impressive street presence. Showcasing a dual level layout it has been thoughtfully extended, elegantly renovated and comes with high quality modern inclusions.

The luxurious upstairs living space is air-conditioned, opens onto a generous balcony with a lush outlook over Tucki Tucki Creek and provides an ideal stage for entertaining, dining and lounging. A generously proportioned study area adjacent to the living area is filled with abundant natural light, has excellent built-in robe storage and can be easily converted into an additional upstairs bedroom. The kitchen is modern with its Caesarstone benchtop and European appliances and is 🛱 3 🖺 2 🚓 2 🗔 1,091 m2

## **Office Details**

Alstonville 3 Lismore Rd Alstonville, NSW, 2477 Australia 02 66281100 orientated perfectly to serve both the dining area as well as the rear covered entertaining deck. This level of the home is completed by two bedrooms and the main bathroom.

Located downstairs with it's own private entrance is the studio/third bedroom with the second bathroom and a kitchenette. Easily considered a true dual living option, this house provides many options for the astute buyer, including the ability to generate dual incomes if desired.