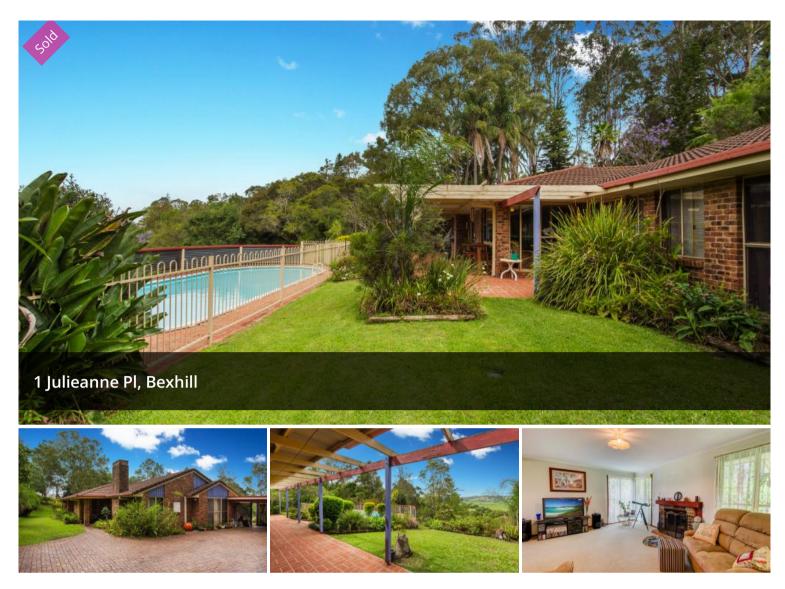

The home is well built and maintained and beautifully presented, and is complete with four bedrooms, two bathrooms, multiple living areas, well equipped central kitchen, covered outdoor entertaining area and a pleasant northerly aspect, a double car port, shed, plus a beautiful sparkling pool.

The spacious alfresco entertaining area will be the social hub of the home - from BBQ's, neighbourhood soirees, birthday parties, quiet twilight drinks, morning coffee, weekend brunch, through to Christmas lunch...many cherished memories will be created out here.

Framed by well established, professionally landscaped gardens, there are several outdoor pockets that also lend themselves to alfresco relaxation; with a picnic table, a tree house and sandpit...there's something to please the little ones through to the more mature! The home enjoys picturesque views to the mountains.